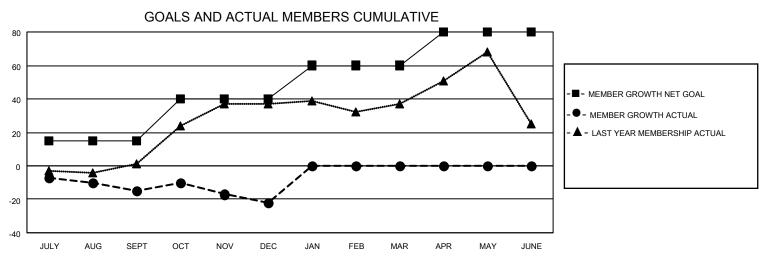

## MONTHLY MEMBERSHIP PROGRESS REPORT

LOCATION ONTARIO District A 1 Results as of: 12/31/2021

| Clubs RESULTS FOR 2021-2022 |   |   |   | Members RESULTS FOR 2021-2022 |    |    |    |
|-----------------------------|---|---|---|-------------------------------|----|----|----|
|                             |   |   |   |                               |    |    |    |
| JULY/AUG/SEPT               | 0 | 0 | 0 | JULY/AUG/SEPT                 | 15 | 8  | 22 |
| OCT/NOV/DEC                 | 0 | 0 | 0 | OCT/NOV/DEC                   | 25 | 31 | 36 |
| JAN/FEB/MAR                 | 1 | 0 | 0 | JAN/FEB/MAR                   | 20 | 0  | 0  |
| APR/MAY/JUNE                | 1 | 0 | 0 | APR/MAY/JUNE                  | 20 | 0  | 0  |