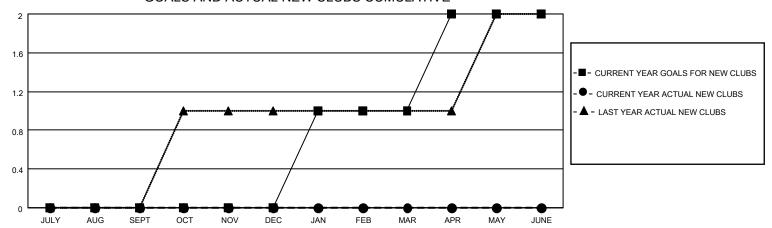

## MONTHLY MEMBERSHIP PROGRESS REPORT

LOCATION ONTARIO District A 1 Results as of: 12/31/2021

| Clubs RESULTS FOR 2021-2022 |   |   |   | Members RESULTS FOR 2021-2022 |    |    |    |
|-----------------------------|---|---|---|-------------------------------|----|----|----|
|                             |   |   |   |                               |    |    |    |
| JULY/AUG/SEPT               | 0 | 0 | 0 | JULY/AUG/SEPT                 | 15 | 8  | 22 |
| OCT/NOV/DEC                 | 0 | 0 | 0 | OCT/NOV/DEC                   | 25 | 31 | 36 |
| JAN/FEB/MAR                 | 1 | 0 | 0 | JAN/FEB/MAR                   | 20 | 0  | 0  |
| APR/MAY/JUNE                | 1 | 0 | 0 | APR/MAY/JUNE                  | 20 | 0  | 0  |